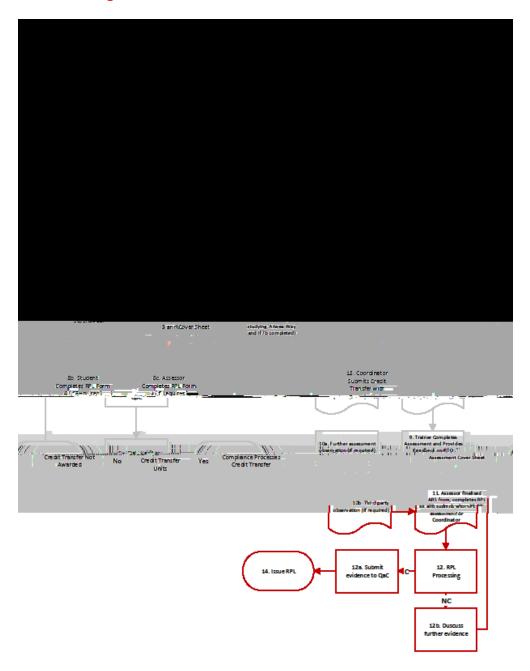

|

an



# **Process Map**



# **Procedure**

This procedure is to be followed for all recognition of prior learning and credit transfers whether the student is enrolled in full qualifications, part qualifications, regardless of funding stream or whether the prospective student is likely to self-fund.



# See Recognition Process Flow diagram

# 1. Enquiry

Student makes an enquiry regarding Recognition.

#### 2. Discuss - General

#### Coordinator

Credit Transfer Identification:

- Discuss with the Student to determine if the Student already possesses certification documentation relevant to unit/modes from another RTO.
- If Student already has certification documentation relevant to unit/modes from another RTO, refer to Credit Transfer procedure below from Step 13.

#### RPL Identification:

• Discuss w935 0.6 (f